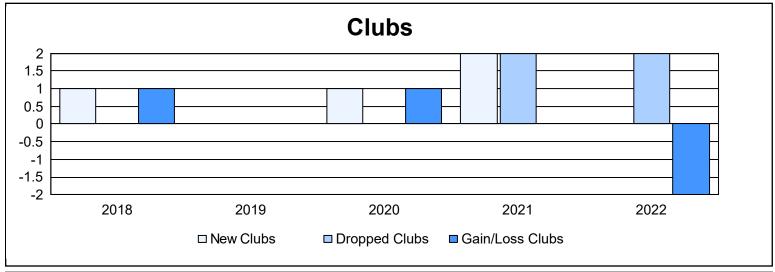

District A 12 As of June 2022 Cumulative

| Year      | New<br>Clubs | Dropped<br>Clubs | Gain/<br>Loss<br>Clubs | New<br>Members | Charter<br>Members | Reinstate<br>Members | Transfer<br>Members | Total<br>Member<br>Added | Total<br>Members<br>Dropped | Gain/<br>Loss<br>Members |
|-----------|--------------|------------------|------------------------|----------------|--------------------|----------------------|---------------------|--------------------------|-----------------------------|--------------------------|
| 2017-2018 | 1            | 0                | 1                      | 111            | 24                 | 1                    | 16                  | 152                      | 149                         | 3                        |
| 2018-2019 | 0            | 0                | 0                      | 112            | 0                  | 7                    | 7                   | 126                      | 126                         | 0                        |
| 2019-2020 | 1            | 0                | 1                      | 60             | 35                 | 3                    | 10                  | 108                      | 138                         | -30                      |
| 2020-2021 | 2            | 2                | 0                      | 44             | 15                 | 4                    | 5                   | 68                       | 109                         | -41                      |
| 2021-2022 | 0            | 2                | -2                     | 131            | 3                  | 6                    | 10                  | 150                      | 137                         | 13                       |
| Average   | 1            | 1                | 0                      | 92             | 15                 | 4                    | 10                  | 121                      | 132                         | -11                      |